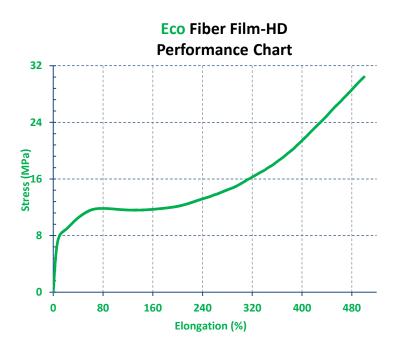

| Technical Specifications                       |       |           |
|------------------------------------------------|-------|-----------|
|                                                |       | Tolerance |
| Tensile strength at break (N/mm <sup>2</sup> ) | 25,5  | 10%       |
| Elongation at break (%)                        | 446   | 10%       |
| Film width (mm)                                | 485   | 2%        |
| Film weight (gr/m)                             | 10,24 | 5%        |